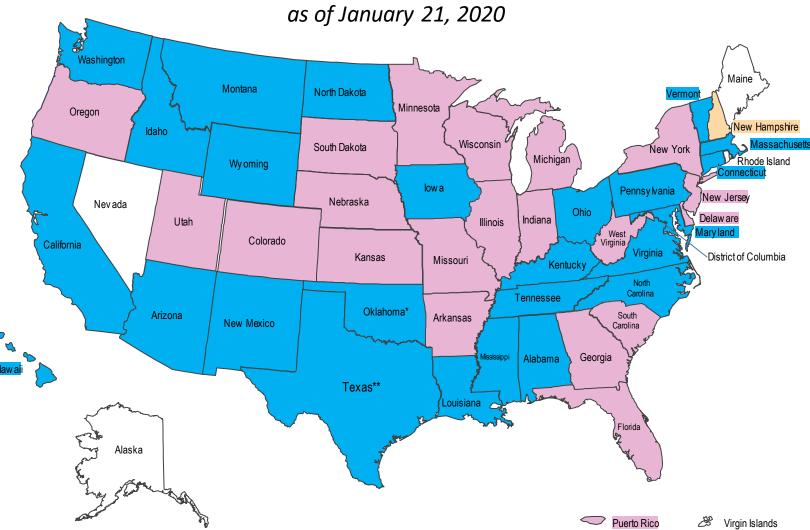

## **Accredited State Banking Departments**

| State          | Date of Original Accreditation |
|----------------|--------------------------------|
| Alabama        | December 23, 1996              |
| Arizona        | July 5, 1996                   |
| Arkansas       | August 8, 1988                 |
| California     | April 6, 1990                  |
| Colorado       | January 4, 1991                |
| Connecticut    | April 28, 1986                 |
| Delaware       | December 23, 1996              |
| Florida        | October 16, 1986               |
| Georgia        | December 1, 1992               |
| Hawaii         | March 30, 1990                 |
| Idaho          | January 8, 1990                |
| Illinois       | December 4, 1984               |
| Indiana        | March 14, 1988                 |
| lowa           | June 11, 1985                  |
| Kansas         | May 26, 1995                   |
| Kentucky       | November 2, 1992               |
| Louisiana      | January 14, 1989               |
| Maryland       | July 13, 1992                  |
| Massachusetts  | December 6, 1994               |
| Michigan       | April 28, 1986                 |
| Minnesota      | November 28, 1990              |
| Mississippi    | June 6, 1996                   |
| Missouri       | April 3, 1987                  |
| Montana        | October 26, 2004               |
| Nebraska       | March 18, 1993                 |
| New Jersey     | October 24, 1986               |
| New Mexico     | May 3, 1996                    |
| New York       | October 15, 1985               |
| North Carolina | October 1, 1997                |
| North Dakota   | December 16, 1992              |
| Ohio           | October 24, 1989               |
| Oklahoma       | March 23, 1994                 |
| Oregon         | October 22, 1992               |
| Pennsylvania   | February 28, 1986              |
| Puerto Rico    | July 8, 1994                   |
| South Carolina | October 16, 2018               |
| South Dakota   | October 31, 2007               |
| Tennessee      | April 27, 1987                 |
| Texas          | October 27, 1993               |
| Utah           | October 27, 1994               |
| Vermont        | December 8, 1995               |
| Virginia       | July 30, 1999                  |
| Washington     | September 17, 1990             |
| West Virginia  | August 21, 1996                |
| Wisconsin      | August 8, 1988                 |
| Wyoming        | July 20, 1992                  |

## **Accredited State Mortgage Regulators**

| <u>State</u>                              | Date of Original Accreditation |
|-------------------------------------------|--------------------------------|
| Alabama                                   | September 20, 2018             |
| Arizona                                   | July 2, 2018                   |
| California                                | September 12, 2016             |
| Connecticut                               | January 21, 2020               |
| Hawaii                                    | April 29, 2015                 |
| Idaho                                     | December 30, 2013              |
| lowa                                      | January 28, 2010               |
| Kentucky                                  | January 28, 2010               |
| Louisiana                                 | February 1, 2011               |
| Maryland                                  | August 31, 2016                |
| Massachusetts                             | December 4, 2008               |
| Mississippi                               | December 16, 2011              |
| Montana                                   | November 29, 2016              |
| New Hampshire                             | February 18, 2014              |
| New Mexico                                | June 19, 2015                  |
| North Carolina                            | February 7, 2011               |
| North Dakota                              | December 30, 2015              |
| Ohio                                      | October 3, 2014                |
| Oklahoma Dept. of Consumer Credit         | August 28, 2014                |
| Pennsylvania                              | November 18, 2009              |
| Tennessee                                 | November 29, 2010              |
| Texas Dept. of Savings & Mortgage Lending | June 14, 2011                  |
| Texas Office of the Consumer Credit       | September 9, 2015              |
| Commissioner                              | September 9, 2015              |
| Vermont                                   | December 27, 2010              |
| Virginia                                  | July 21, 2014                  |
| Washington                                | July 29, 2011                  |
| Wyoming                                   | January 20, 2012               |

## **CSBS Accredited State Agencies Bank and Mortgage**

Bank only (21)

Mortgage only (4)