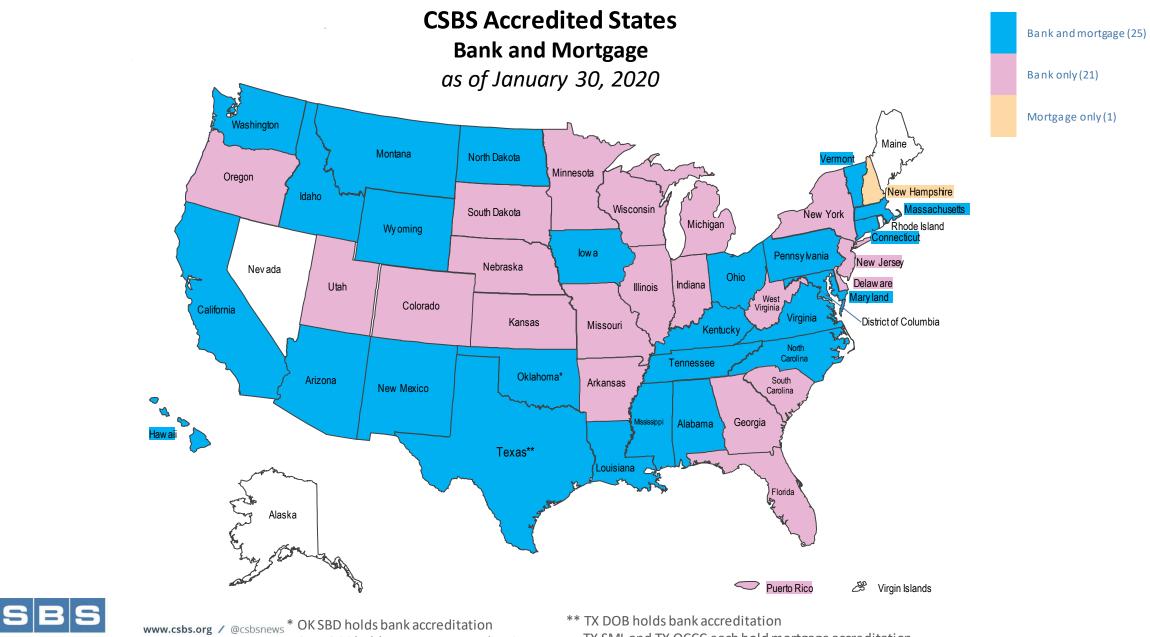

## Accredited State Banking Departments

| <u>State</u>   | Date of Original Accreditation |
|----------------|--------------------------------|
| Alabama        | December 23, 1996              |
| Arizona        | July 5, 1996                   |
| Arkansas       | August 8, 1988                 |
| California     | April 6, 1990                  |
| Colorado       | January 4, 1991                |
| Connecticut    | April 28, 1986                 |
| Delaware       | December 23, 1996              |
| Florida        | October 16, 1986               |
| Georgia        | December 1, 1992               |
| Hawaii         | March 30, 1990                 |
| Idaho          | January 8, 1990                |
| Illinois       | December 4, 1984               |
| Indiana        | March 14, 1988                 |
| lowa           | June 11, 1985                  |
| Kansas         | May 26, 1995                   |
| Kentucky       | November 2, 1992               |
| Louisiana      | January 14, 1989               |
| Maryland       | July 13, 1992                  |
| Massachusetts  | December 6, 1994               |
| Michigan       | April 28, 1986                 |
| Minnesota      | November 28, 1990              |
| Mississippi    | June 6, 1996                   |
| Missouri       | April 3, 1987                  |
| Montana        | October 26, 2004               |
| Nebraska       | March 18, 1993                 |
| New Jersey     | October 24, 1986               |
| New Mexico     | May 3, 1996                    |
| New York       | October 15, 1985               |
| North Carolina | October 1, 1997                |
| North Dakota   | December 16, 1992              |
| Ohio           | October 24, 1989               |
| Oklahoma       | March 23, 1994                 |
| Oregon         | October 22, 1992               |
| Pennsylvania   | February 28, 1986              |
| Puerto Rico    | July 8, 1994                   |
| South Carolina | October 16, 2018               |
| South Dakota   | October 31, 2007               |
| Tennessee      | April 27, 1987                 |
| Texas          | October 27, 1993               |
| Utah           | October 27, 1994               |
| Vermont        | December 8, 1995               |
| Virginia       | July 30, 1999                  |
| Washington     | September 17, 1990             |
| West Virginia  | August 21, 1996                |
| Wisconsin      | August 21, 1950                |
| Wyoming        | July 20, 1992                  |
| vv y011111g    | July 20, 1332                  |

## Accredited State Mortgage Regulators

| <u>State</u>                              | Date of Original Accreditation |
|-------------------------------------------|--------------------------------|
| Alabama                                   | September 20, 2018             |
| Arizona                                   | July 2, 2018                   |
| California                                | September 12, 2016             |
| Connecticut                               | January 21, 2020               |
| Hawaii                                    | April 29, 2015                 |
| Idaho                                     | December 30, 2013              |
| Iowa                                      | January 28, 2010               |
| Kentucky                                  | January 28, 2010               |
| Louisiana                                 | February 1, 2011               |
| Maryland                                  | August 31, 2016                |
| Massachusetts                             | December 4, 2008               |
| Mississippi                               | December 16, 2011              |
| Montana                                   | November 29, 2016              |
| New Hampshire                             | February 18, 2014              |
| New Mexico                                | June 19, 2015                  |
| North Carolina                            | February 7, 2011               |
| North Dakota                              | December 30, 2015              |
| Ohio                                      | October 3, 2014                |
| Oklahoma Dept. of Consumer Credit         | August 28, 2014                |
| Pennsylvania                              | November 18, 2009              |
| Tennessee                                 | November 29, 2010              |
| Texas Dept. of Savings & Mortgage Lending | June 14, 2011                  |
| Texas Office of the Consumer Credit       | September 9, 2015              |
| Commissioner                              | September 9, 2015              |
| Vermont                                   | December 27, 2010              |
| Virginia                                  | July 21, 2014                  |
| Washington                                | July 29, 2011                  |
| Wyoming                                   | January 20, 2012               |

OK DOCC holds mortgage accreditation

C

TX SML and TX OCCC each hold mortgage accreditation