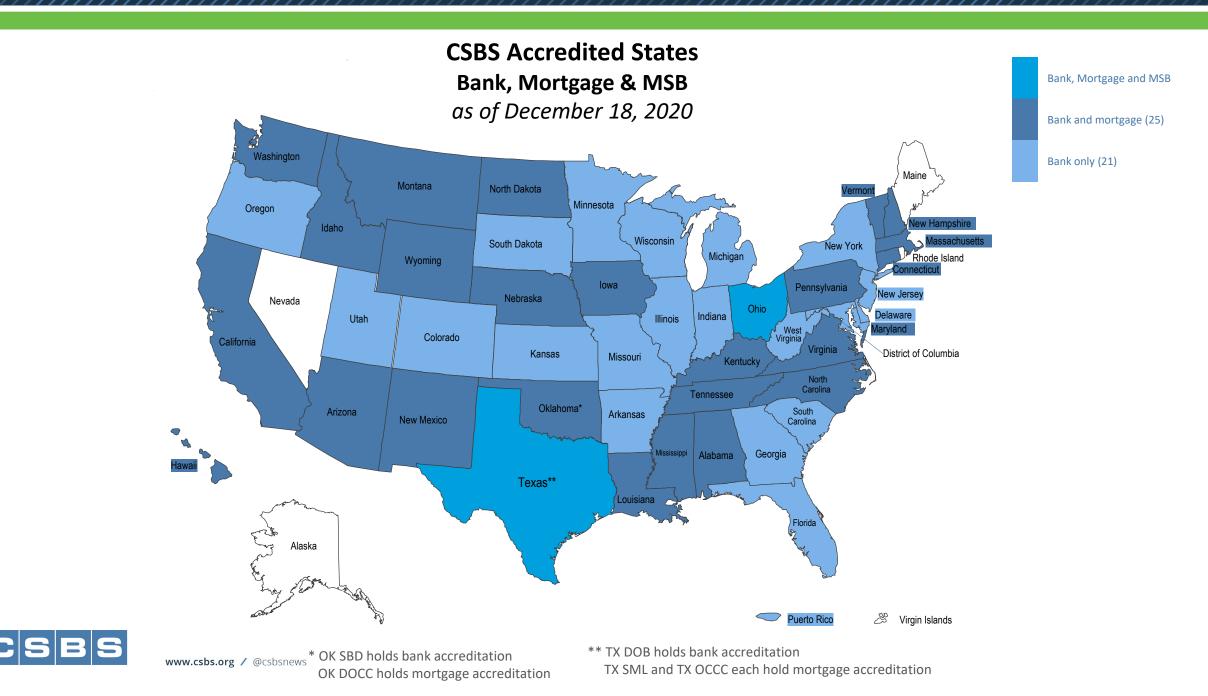

## Accredited State Banking Departments

| <u>State</u>   | Date of Original Accreditation |
|----------------|--------------------------------|
| Alabama        | December 23, 1996              |
| Arizona        | July 5, 1996                   |
| Arkansas       | August 8, 1988                 |
| California     | April 6, 1990                  |
| Colorado       | January 4, 1991                |
| Connecticut    | April 28, 1986                 |
| Delaware       | December 23, 1996              |
| Florida        | October 16, 1986               |
| Georgia        | December 1, 1992               |
| Hawaii         | March 30, 1990                 |
| Idaho          | January 8, 1990                |
| Illinois       | December 4, 1984               |
| Indiana        | March 14, 1988                 |
| lowa           | June 11, 1985                  |
| Kansas         | May 26, 1995                   |
| Kentucky       | November 2, 1992               |
| Louisiana      | January 14, 1989               |
| Maryland       | July 13, 1992                  |
| Massachusetts  | December 6, 1994               |
| Michigan       | April 28, 1986                 |
| Minnesota      | November 28, 1990              |
| Mississippi    | June 6, 1996                   |
| Missouri       | April 3, 1987                  |
| Montana        | October 26, 2004               |
| Nebraska       | March 18, 1993                 |
| New Hampshire  | June 25, 2020                  |
| New Jersey     | October 24, 1986               |
| New Mexico     | May 3, 1996                    |
| New York       | October 15, 1985               |
| North Carolina | October 1, 1997                |
| North Dakota   | December 16, 1992              |
| Ohio           | October 24, 1989               |
| Oklahoma       | March 23, 1994                 |
| Oregon         | October 22, 1992               |
| Pennsylvania   | February 28, 1986              |
| Puerto Rico    | July 8, 1994                   |
| South Carolina | October 16, 2018               |
| South Dakota   | October 31, 2007               |
| Tennessee      | April 27, 1987                 |
| Texas          | October 27, 1993               |
| Utah           | October 27, 1994               |
| Vermont        | December 8, 1995               |
| Virginia       | July 30, 1999                  |
| Washington     | September 17, 1990             |
| West Virginia  | August 21, 1996                |
| Wisconsin      | August 21, 1990                |
| Wyoming        | July 20, 1992                  |
|                |                                |

## Accredited State Mortgage Regulators

| <u>State</u>                              | Date of Original Accreditation |
|-------------------------------------------|--------------------------------|
| Alabama                                   | September 20, 2018             |
| Arizona                                   | July 2, 2018                   |
| California                                | September 12, 2016             |
| Connecticut                               | January 21, 2020               |
| Hawaii                                    | April 29, 2015                 |
| Idaho                                     | December 30, 2013              |
| lowa                                      | January 28, 2010               |
| Kentucky                                  | January 28, 2010               |
| Louisiana                                 | February 1, 2011               |
| Maryland                                  | August 31, 2016                |
| Massachusetts                             | December 4, 2008               |
| Mississippi                               | December 16, 2011              |
| Montana                                   | November 29, 2016              |
| Nebraska                                  | November 23, 2020              |
| New Hampshire                             | February 18, 2014              |
| New Mexico                                | June 19, 2015                  |
| North Carolina                            | February 7, 2011               |
| North Dakota                              | December 30, 2015              |
| Ohio                                      | October 3, 2014                |
| Oklahoma Dept. of Consumer Credit         | August 28, 2014                |
| Pennsylvania                              | November 18, 2009              |
| Tennessee                                 | November 29, 2010              |
| Texas Dept. of Savings & Mortgage Lending | June 14, 2011                  |
| Texas Office of the Consumer Credit       | Sontombor 0, 2015              |
| Commissioner                              | September 9, 2015              |
| Vermont                                   | December 27, 2010              |
| Virginia                                  | July 21, 2014                  |
| Washington                                | July 29, 2011                  |
| Wyoming                                   | January 20, 2012               |

## Accredited State Money Services Business Regulators

| <u>State</u> | Date of Original Accreditation |
|--------------|--------------------------------|
| Ohio         | September 17, 2020             |
| Texas        | December 16, 2020              |
|              |                                |
|              |                                |
|              |                                |
|              |                                |
|              |                                |
|              |                                |
|              |                                |
|              |                                |
|              |                                |
|              |                                |