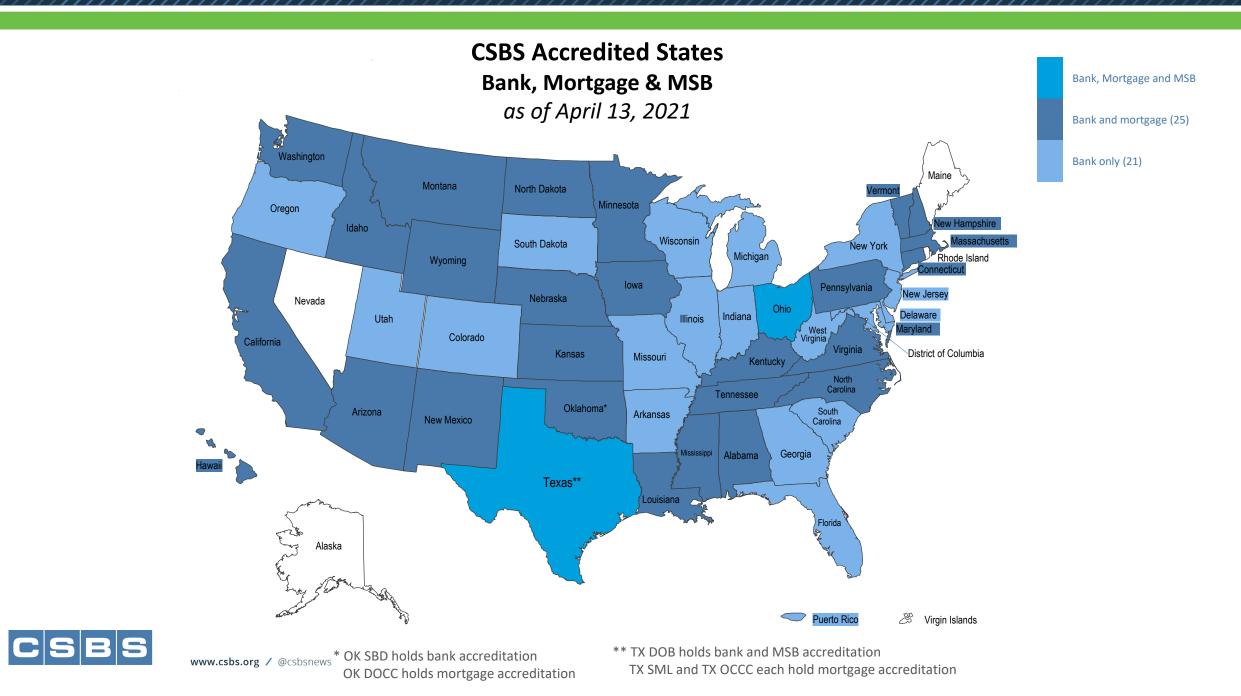

## Accredited State Banking Departments

| <u>State</u>   | Date of Original Accreditation |
|----------------|--------------------------------|
| Alabama        | December 23, 1996              |
| Arizona        | July 5, 1996                   |
| Arkansas       | August 8, 1988                 |
| California     | April 6, 1990                  |
| Colorado       | January 4, 1991                |
| Connecticut    | April 28, 1986                 |
| Delaware       | December 23, 1996              |
| Florida        | October 16, 1986               |
| Georgia        | December 1, 1992               |
| Hawaii         | March 30, 1990                 |
| Idaho          | January 8, 1990                |
| Illinois       | December 4, 1984               |
| Indiana        | March 14, 1988                 |
| lowa           | June 11, 1985                  |
| Kansas         | May 26, 1995                   |
| Kentucky       | November 2, 1992               |
| Louisiana      | January 14, 1989               |
| Maryland       | July 13, 1992                  |
| Massachusetts  | December 6, 1994               |
| Michigan       | April 28, 1986                 |
| Minnesota      | November 28, 1990              |
| Mississippi    | June 6, 1996                   |
| Missouri       | April 3, 1987                  |
| Montana        | October 26, 2004               |
| Nebraska       | March 18, 1993                 |
| New Hampshire  | June 25, 2020                  |
| New Jersey     | October 24, 1986               |
| New Mexico     | May 3, 1996                    |
| New York       | October 15, 1985               |
| North Carolina | October 1, 1997                |
| North Dakota   | December 16, 1992              |
| Ohio           | October 24, 1989               |
| Oklahoma       | March 23, 1994                 |
| Oregon         | October 22, 1992               |
| Pennsylvania   | February 28, 1986              |
| Puerto Rico    | July 8, 1994                   |
| South Carolina | October 16, 2018               |
| South Dakota   | October 31, 2007               |
| Tennessee      | April 27, 1987                 |
| Texas          | October 27, 1993               |
| Utah           | October 27, 1994               |
| Vermont        | December 8, 1995               |
| Virginia       | July 30, 1999                  |
| Washington     | September 17, 1990             |
| West Virginia  | August 21, 1996                |
| Wisconsin      | August 21, 1990                |
| Wyoming        | July 20, 1992                  |
|                |                                |

## Accredited State Mortgage Regulators

| <u>State</u>                              | Date of Original Accreditation |
|-------------------------------------------|--------------------------------|
| Alabama                                   | September 20, 2018             |
| Arizona                                   | July 2, 2018                   |
| California                                | September 12, 2016             |
| Connecticut                               | January 21, 2020               |
| Hawaii                                    | April 29, 2015                 |
| Idaho                                     | December 30, 2013              |
| lowa                                      | January 28, 2010               |
| Kansas                                    | April 9, 2021                  |
| Kentucky                                  | January 28, 2010               |
| Louisiana                                 | February 1, 2011               |
| Maryland                                  | August 31, 2016                |
| Massachusetts                             | December 4, 2008               |
| Minnesota                                 | January 21, 2021               |
| Mississippi                               | December 16, 2011              |
| Montana                                   | November 29, 2016              |
| Nebraska                                  | November 23, 2020              |
| New Hampshire                             | February 18, 2014              |
| New Mexico                                | June 19, 2015                  |
| North Carolina                            | February 7, 2011               |
| North Dakota                              | December 30, 2015              |
| Ohio                                      | October 3, 2014                |
| Oklahoma Dept. of Consumer Credit         | August 28, 2014                |
| Pennsylvania                              | November 18, 2009              |
| Tennessee                                 | November 29, 2010              |
| Texas Dept. of Savings & Mortgage Lending | June 14, 2011                  |
| Texas Office of the Consumer Credit       | September 9, 2015              |
| Commissioner                              |                                |
| Vermont                                   | December 27, 2010              |
| Virginia                                  | July 21, 2014                  |
| Washington                                | July 29, 2011                  |
| Wyoming                                   | January 20, 2012               |

## Accredited State Money Services Business Regulators

| <u>State</u> | Date of Original Accreditation |
|--------------|--------------------------------|
| Ohio         | September 17, 2020             |
| Texas        | December 16, 2020              |
|              |                                |
|              |                                |
|              |                                |
|              |                                |
|              |                                |
|              |                                |
|              |                                |
|              |                                |
|              |                                |
|              |                                |