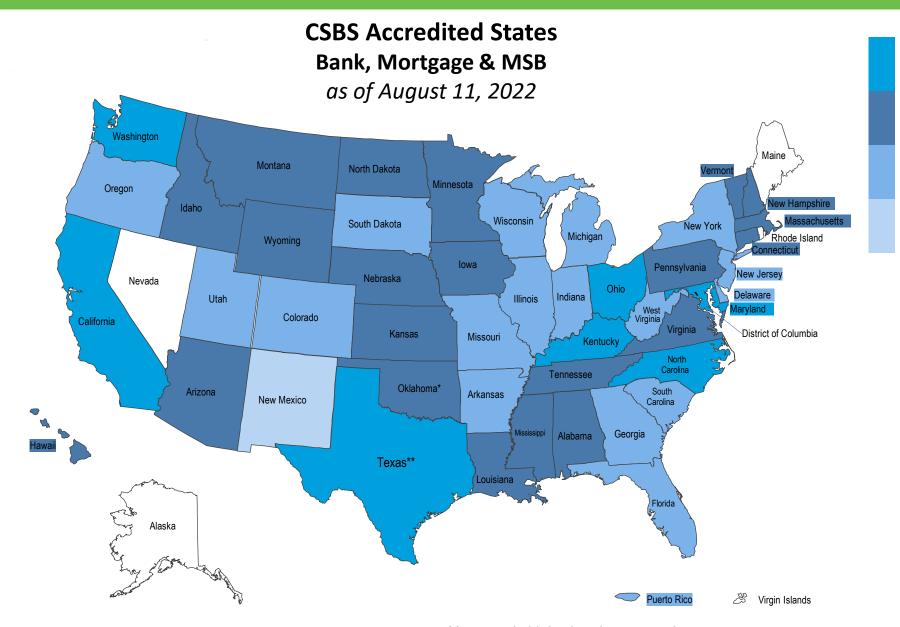

## **Accredited State Banking Departments**

| <u>State</u>   | Date of Original Accreditation |
|----------------|--------------------------------|
| Alabama        | December 23, 1996              |
| Arizona        | July 5, 1996                   |
| Arkansas       | August 8, 1988                 |
| California     | April 6, 1990                  |
| Colorado       | January 4, 1991                |
| Connecticut    | April 28, 1986                 |
| Delaware       | December 23, 1996              |
| Florida        | October 16, 1986               |
| Georgia        | December 1, 1992               |
| Hawaii         | March 30, 1990                 |
| Idaho          | January 8, 1990                |
| Illinois       | December 4, 1984               |
| Indiana        | March 14, 1988                 |
| lowa           | June 11, 1985                  |
| Kansas         | May 26, 1995                   |
| Kentucky       | November 2, 1992               |
| Louisiana      | January 14, 1989               |
| Maryland       | July 13, 1992                  |
| Massachusetts  | December 6, 1994               |
| Michigan       | April 28, 1986                 |
| Minnesota      | November 28, 1990              |
| Mississippi    | June 6, 1996                   |
| Missouri       | April 3, 1987                  |
| Montana        | October 26, 2004               |
| Nebraska       | March 18, 1993                 |
| New Hampshire  | June 25, 2020                  |
| New Jersey     | October 24, 1986               |
| New York       | October 15, 1985               |
| North Carolina | October 1, 1997                |
| North Dakota   | December 16, 1992              |
| Ohio           | October 24, 1989               |
| Oklahoma       | March 23, 1994                 |
| Oregon         | October 22, 1992               |
| Pennsylvania   | February 28, 1986              |
| Puerto Rico    | July 8, 1994                   |
| South Carolina | October 16, 2018               |
| South Dakota   | October 31, 2007               |
| Tennessee      | April 27, 1987                 |
| Texas          | October 27, 1993               |
| Utah           | October 27, 1994               |
| Vermont        | December 8, 1995               |
| Virginia       | July 30, 1999                  |
| Washington     | September 17, 1990             |
| West Virginia  | August 21, 1996                |
| Wisconsin      | August 8, 1988                 |
| Wyoming        | July 20, 1992                  |

## **Accredited State Mortgage Regulators**

| <u>State</u>                              | Date of Original Accreditation |
|-------------------------------------------|--------------------------------|
| Alabama                                   | September 20, 2018             |
| Arizona                                   | July 2, 2018                   |
| California                                | September 12, 2016             |
| Connecticut                               | January 21, 2020               |
| Hawaii                                    | April 29, 2015                 |
| Idaho                                     | December 30, 2013              |
| lowa                                      | January 28, 2010               |
| Kansas                                    | April 9, 2021                  |
| Kentucky                                  | January 28, 2010               |
| Louisiana                                 | February 1, 2011               |
| Maryland                                  | August 31, 2016                |
| Massachusetts                             | December 4, 2008               |
| Minnesota                                 | January 21, 2021               |
| Mississippi                               | December 16, 2011              |
| Montana                                   | November 29, 2016              |
| Nebraska                                  | November 23, 2020              |
| New Hampshire                             | February 18, 2014              |
| New Mexico                                | June 19, 2015                  |
| North Carolina                            | February 7, 2011               |
| North Dakota                              | December 30, 2015              |
| Ohio                                      | October 3, 2014                |
| Oklahoma Dept. of Consumer Credit         | August 28, 2014                |
| Pennsylvania                              | November 18, 2009              |
| Tennessee                                 | November 29, 2010              |
| Texas Dept. of Savings & Mortgage Lending | June 14, 2011                  |
| Texas Office of the Consumer Credit       | September 9, 2015              |
| Commissioner                              |                                |
| Vermont                                   | December 27, 2010              |
| Virginia                                  | July 21, 2014                  |
| Washington                                | July 29, 2011                  |
| Wyoming                                   | January 20, 2012               |

## **Accredited State Money Services Business Regulators**

| <u>State</u>   | Date of Original Accreditation |
|----------------|--------------------------------|
| California     | September 29, 2021             |
| Kentucky       | November 10, 2021              |
| Maryland       | June 28, 2022                  |
| North Carolina | December 8, 2021               |
| Ohio           | September 17, 2020             |
| Texas          | December 16, 2020              |
| Washington     | August 2, 2021                 |
|                |                                |
|                |                                |
|                |                                |
|                |                                |
|                |                                |
|                |                                |
|                |                                |
|                |                                |

Bank, Mortgage and MSB

Bank and mortgage

Bank only

Mortgage only