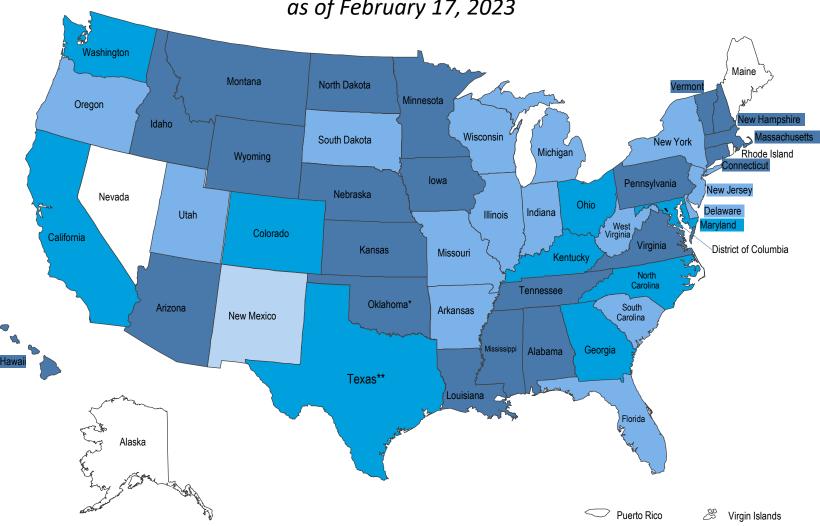

## **Accredited State Banking Departments**

| <u>State</u>   | Date of Original Accreditation |
|----------------|--------------------------------|
| Alabama        | December 23, 1996              |
| Arizona        | July 5, 1996                   |
| Arkansas       | August 8, 1988                 |
| California     | April 6, 1990                  |
| Colorado       | January 4, 1991                |
| Connecticut    | April 28, 1986                 |
| Delaware       | December 23, 1996              |
| Florida        | October 16, 1986               |
| Georgia        | December 1, 1992               |
| Hawaii         | March 30, 1990                 |
| Idaho          | January 8, 1990                |
| Illinois       | December 4, 1984               |
| Indiana        | March 14, 1988                 |
| lowa           | June 11, 1985                  |
| Kansas         | May 26, 1995                   |
| Kentucky       | November 2, 1992               |
| Louisiana      | January 14, 1989               |
| Maryland       | July 13, 1992                  |
| Massachusetts  | December 6, 1994               |
| Michigan       | April 28, 1986                 |
| Minnesota      | November 28, 1990              |
| Mississippi    | June 6, 1996                   |
| Missouri       | April 3, 1987                  |
| Montana        | October 26, 2004               |
| Nebraska       | March 18, 1993                 |
| New Hampshire  | June 25, 2020                  |
| New Jersey     | October 24, 1986               |
| New York       | October 15, 1985               |
| North Carolina | October 1, 1997                |
| North Dakota   | December 16, 1992              |
| Ohio           | October 24, 1989               |
| Oklahoma       | March 23, 1994                 |
| Oregon         | October 22, 1992               |
| Pennsylvania   | February 28, 1986              |
| South Carolina | October 16, 2018               |
| South Dakota   | October 31, 2007               |
| Tennessee      | April 27, 1987                 |
| Texas          | October 27, 1993               |
| Utah           | October 27, 1994               |
| Vermont        | December 8, 1995               |
| Virginia       | July 30, 1999                  |
| Washington     | September 17, 1990             |
| West Virginia  | August 21, 1996                |
| Wisconsin      | August 8, 1988                 |
| Wyoming        | July 20, 1992                  |

## **Accredited State Mortgage Regulators**

| <u>State</u>                              | Date of Original Accreditation |
|-------------------------------------------|--------------------------------|
| Alabama                                   | September 20, 2018             |
| Arizona                                   | July 2, 2018                   |
| California                                | September 12, 2016             |
| Connecticut                               | January 21, 2020               |
| Hawaii                                    | April 29, 2015                 |
| Idaho                                     | December 30, 2013              |
| lowa                                      | January 28, 2010               |
| Kansas                                    | April 9, 2021                  |
| Kentucky                                  | January 28, 2010               |
| Louisiana                                 | February 1, 2011               |
| Maryland                                  | August 31, 2016                |
| Massachusetts                             | December 4, 2008               |
| Minnesota                                 | January 21, 2021               |
| Mississippi                               | December 16, 2011              |
| Montana                                   | November 29, 2016              |
| Nebraska                                  | November 23, 2020              |
| New Hampshire                             | February 18, 2014              |
| New Mexico                                | June 19, 2015                  |
| North Carolina                            | February 7, 2011               |
| North Dakota                              | December 30, 2015              |
| Ohio                                      | October 3, 2014                |
| Oklahoma Dept. of Consumer Credit         | August 28, 2014                |
| Pennsylvania                              | November 18, 2009              |
| Tennessee                                 | November 29, 2010              |
| Texas Dept. of Savings & Mortgage Lending | June 14, 2011                  |
| Texas Office of the Consumer Credit       | September 9, 2015              |
| Commissioner                              |                                |
| Vermont                                   | December 27, 2010              |
| Virginia                                  | July 21, 2014                  |
| Washington                                | July 29, 2011                  |
| Wyoming                                   | January 20, 2012               |

## **Accredited State Money Services Business Regulators**

| <u>State</u>   | Date of Original Accreditation |
|----------------|--------------------------------|
| California     | September 29, 2021             |
| Colorado       | February 17, 2023              |
| Georgia        | November 29, 2022              |
| Kentucky       | November 10, 2021              |
| Maryland       | June 28, 2022                  |
| North Carolina | December 8, 2021               |
| Ohio           | September 17, 2020             |
| Texas          | December 16, 2020              |
| Washington     | August 2, 2021                 |
|                |                                |
|                |                                |
|                |                                |
|                |                                |
|                |                                |
|                |                                |
|                |                                |
|                |                                |

## **CSBS Accredited States** Bank, Mortgage & MSB

as of February 17, 2023

www.csbs.org  $\checkmark$  @csbsnews \* OK SBD holds bank accreditation

OK DOCC holds mortgage accreditation

Bank and mortgage (21)

Bank only (17)

Mortgage only (1)