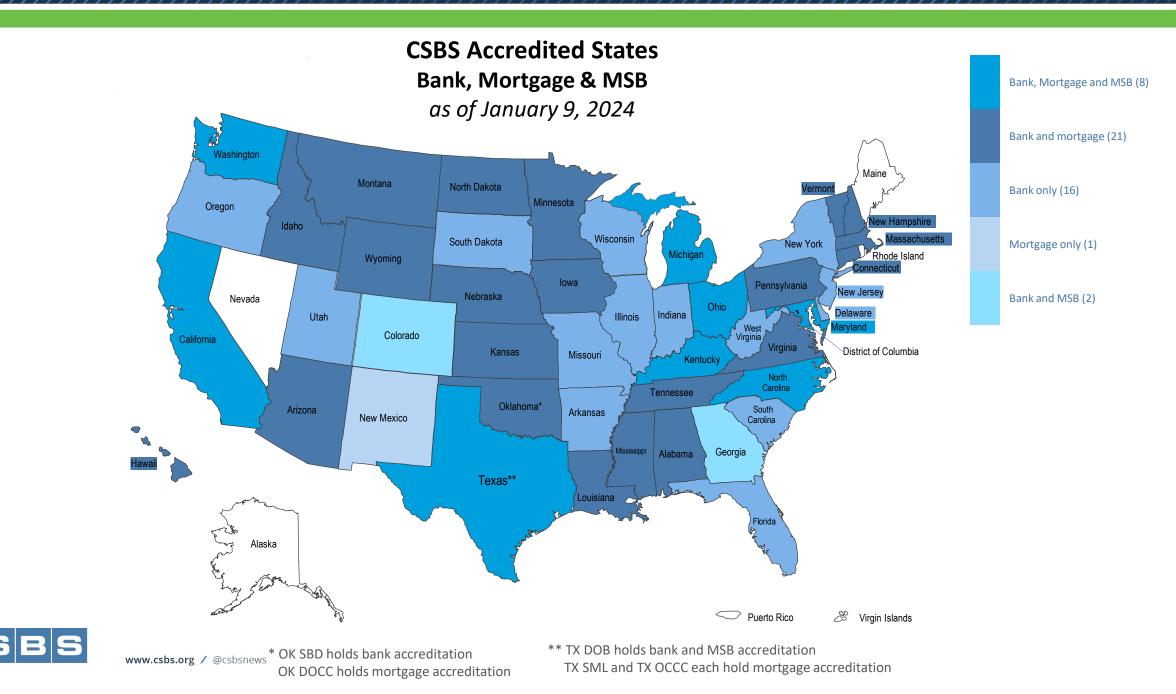

## Accredited State Banking Departments

| <u>State</u>   | Date of Original Accreditation |
|----------------|--------------------------------|
| Alabama        | December 23, 1996              |
| Arizona        | July 5, 1996                   |
| Arkansas       | August 8, 1988                 |
| California     | April 6, 1990                  |
| Colorado       | January 4, 1991                |
| Connecticut    | April 28, 1986                 |
| Delaware       | December 23, 1996              |
| Florida        | October 16, 1986               |
| Georgia        | December 1, 1992               |
| Hawaii         | March 30, 1990                 |
| Idaho          | January 8, 1990                |
| Illinois       | December 4, 1984               |
| Indiana        | March 14, 1988                 |
| lowa           | June 11, 1985                  |
| Kansas         | May 26, 1995                   |
| Kentucky       | November 2, 1992               |
| Louisiana      | January 14, 1989               |
| Maryland       | July 13, 1992                  |
| Massachusetts  | December 6, 1994               |
| Michigan       | April 28, 1986                 |
| Minnesota      | November 28, 1990              |
| Mississippi    | June 6, 1996                   |
| Missouri       | April 3, 1987                  |
| Montana        | October 26, 2004               |
| Nebraska       | March 18, 1993                 |
| New Hampshire  | June 25, 2020                  |
| New Jersey     | October 24, 1986               |
| New York       | October 15, 1985               |
| North Carolina | October 1, 1997                |
| North Dakota   | December 16, 1992              |
| Ohio           | October 24, 1989               |
| Oklahoma       | March 23, 1994                 |
| Oregon         | October 22, 1992               |
| Pennsylvania   | February 28, 1986              |
| South Carolina | October 16, 2018               |
| South Dakota   | October 31, 2007               |
| Tennessee      | April 27, 1987                 |
| Texas          | October 27, 1993               |
| Utah           | October 27, 1994               |
| Vermont        | December 8, 1995               |
| Virginia       | July 30, 1999                  |
| Washington     | September 17, 1990             |
| West Virginia  | August 21, 1996                |
| Wisconsin      | August 21, 1990                |
|                | -                              |
| Wyoming        | July 20, 1992                  |

## Accredited State Mortgage Regulators

| <u>State</u>                              | Date of Original Accreditation |
|-------------------------------------------|--------------------------------|
| Alabama                                   | September 20, 2018             |
| Arizona                                   | July 2, 2018                   |
| California                                | September 12, 2016             |
| Connecticut                               | January 21, 2020               |
| Hawaii                                    | April 29, 2015                 |
| Idaho                                     | December 30, 2013              |
| Iowa                                      | January 28, 2010               |
| Kansas                                    | April 9, 2021                  |
| Kentucky                                  | January 28, 2010               |
| Louisiana                                 | February 1, 2011               |
| Maryland                                  | August 31, 2016                |
| Massachusetts                             | December 4, 2008               |
| Michigan                                  | January 9, 2024                |
| Minnesota                                 | January 21, 2021               |
| Mississippi                               | December 16, 2011              |
| Montana                                   | November 29, 2016              |
| Nebraska                                  | November 23, 2020              |
| New Hampshire                             | February 18, 2014              |
| New Mexico                                | June 19, 2015                  |
| North Carolina                            | February 7, 2011               |
| North Dakota                              | December 30, 2015              |
| Ohio                                      | October 3, 2014                |
| Oklahoma Dept. of Consumer Credit         | August 28, 2014                |
| Pennsylvania                              | November 18, 2009              |
| Tennessee                                 | November 29, 2010              |
| Texas Dept. of Savings & Mortgage Lending | June 14, 2011                  |
| Texas Office of the Consumer Credit       |                                |
| Commissioner                              | September 9, 2015              |
| Vermont                                   | December 27, 2010              |
| Virginia                                  | July 21, 2014                  |
| Washington                                | July 29, 2011                  |
| Wyoming                                   | January 20, 2012               |

## Accredited State Money Services Business Regulators

| <u>State</u>   | Date of Original Accreditation |
|----------------|--------------------------------|
| California     | September 29, 2021             |
| Colorado       | February 17, 2023              |
| Georgia        | November 29, 2022              |
| Kentucky       | November 10, 2021              |
| Maryland       | June 28, 2022                  |
| Michigan       | January 9, 2024                |
| North Carolina | December 8, 2021               |
| Ohio           | September 17, 2020             |
| Texas          | December 16, 2020              |
| Washington     | August 2, 2021                 |
|                |                                |
|                |                                |
|                |                                |
|                |                                |
|                |                                |
|                |                                |
|                |                                |
|                |                                |